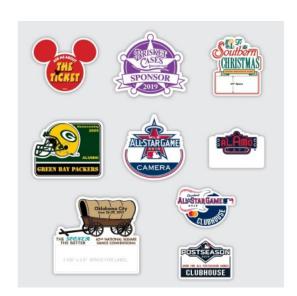

Available in more than 150 standard shapes with various attachments and customizable options. Images above are only a small sample of what we have available. We can also design a custom shape badge to meet your needs.