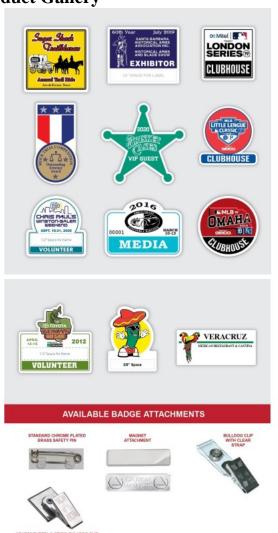

Available in more than 150 standard shapes with various attachments and customizable options. Images above are only a small sample of what we have available. We can also design a custom shape badge to meet your needs.

#### **Additional Attachments Available:**

- Magnet
- Pocket
- Lanyard
- Bulldog Clip w/Strap
- Stick on Bulldog Clip